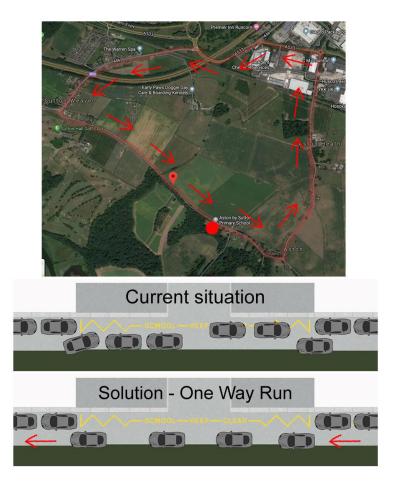

We would like to invite you to take part in our 'One Way Run' trial at Aston by Sutton.

To improve safety along Aston Lane, we are trialling a 'One Way System' (please see map below). Most parents enter Aston Lane from the Sutton Weaver end but issues have been occurring involving dangerous manoeuvres, including 3 point turns and mounting pavements. Recently this has caused some very dangerous situations for vehicles, adults and children. This could easily be reduced by parents making the effort to use Aston Lane as a one way system.

We cannot force parents/drivers to adhere to this, but we would urge everyone to give this a go for one week to consider the safety of all our children and families. It doesn't add much to your journey in terms of distance or time. We thank you for your co-operation.